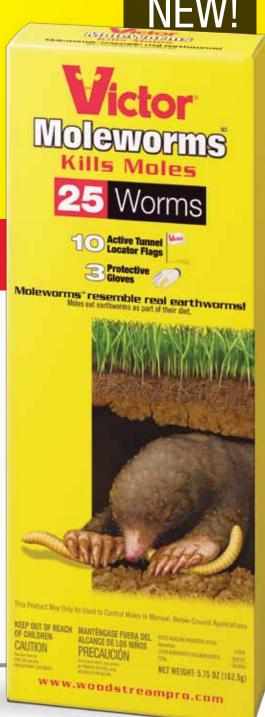

# Wictor® Moleworms

Best Value...Best Price

### What's in the Box:

25 poison moleworms

10 active tunnel locator flags

3 protective handling gloves