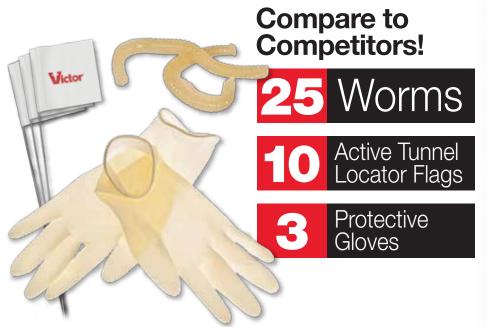

### What's in the Box:

25 poison moleworms

10 active tunnel locator flags

3 protective handling gloves